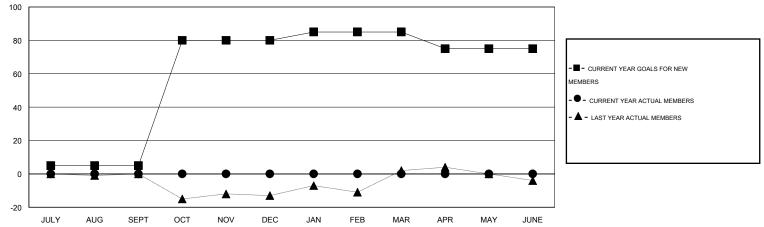

## LOCATION NEW YORK

GMT CA 1

| Clubs         |                                             |           |                  |                  | Members       |                    |                                     |                    |                  |
|---------------|---------------------------------------------|-----------|------------------|------------------|---------------|--------------------|-------------------------------------|--------------------|------------------|
|               | RESULTS FOR 2016-2017 RESULTS FOR 2016-2017 |           |                  |                  |               |                    |                                     |                    |                  |
| QUARTER       | NEW CLUB<br>GOAL                            | NEW CLUBS | DROPPED<br>CLUBS | NET<br>GAIN/LOSS | QUARTER       | NEW MEMBER<br>GOAL | CHARTER AND<br>NEW MEMBERS<br>ADDED | DROPPED<br>MEMBERS | NET<br>GAIN/LOSS |
| JULY/AUG/SEPT | 0                                           | 0         | 0                | 0                | JULY/AUG/SEPT | 5                  | 0                                   | 0                  | 0                |
| OCT/NOV/DEC   | 1                                           | 0         | 0                | 0                | OCT/NOV/DEC   | 75                 | 0                                   | 0                  | 0                |
| JAN/FEB/MAR   | 0                                           | 0         | 0                | 0                | JAN/FEB/MAR   | 5                  | 0                                   | 0                  | 0                |
| APR/MAY/JUNE  | 0                                           | 0         | 0                | 0                | APR/MAY/JUNE  | -10                | 0                                   | 0                  | 0                |