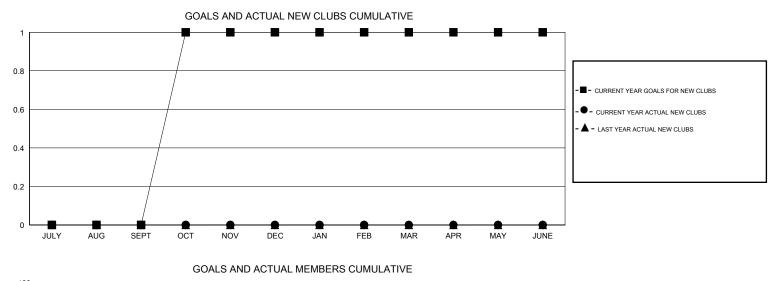

## LOCATION NEW YORK

GMT CA 1

| Clubs         |                                             |           |                  |                  | Members       |                    |                                     |                    |                  |
|---------------|---------------------------------------------|-----------|------------------|------------------|---------------|--------------------|-------------------------------------|--------------------|------------------|
|               | RESULTS FOR 2016-2017 RESULTS FOR 2016-2017 |           |                  |                  |               |                    |                                     |                    |                  |
| QUARTER       | NEW CLUB<br>GOAL                            | NEW CLUBS | DROPPED<br>CLUBS | NET<br>GAIN/LOSS | QUARTER       | NEW MEMBER<br>GOAL | CHARTER AND<br>NEW MEMBERS<br>ADDED | DROPPED<br>MEMBERS | NET<br>GAIN/LOSS |
| JULY/AUG/SEPT | 0                                           | 0         | 0                | 0                | JULY/AUG/SEPT | 5                  | 0                                   | 0                  | 0                |
| OCT/NOV/DEC   | 1                                           | 0         | 0                | 0                | OCT/NOV/DEC   | 75                 | 0                                   | 0                  | 0                |
| JAN/FEB/MAR   | 0                                           | 0         | 0                | 0                | JAN/FEB/MAR   | 5                  | 0                                   | 0                  | 0                |
| APR/MAY/JUNE  | 0                                           | 0         | 0                | 0                | APR/MAY/JUNE  | -10                | 0                                   | 0                  | 0                |